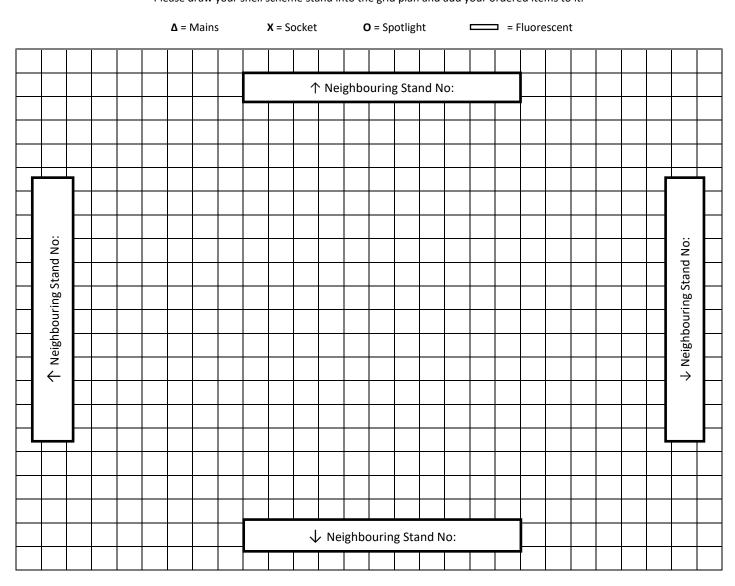

## **Grid Plan**

| Company Name                | ompany Name          |                                               |  |  |
|-----------------------------|----------------------|-----------------------------------------------|--|--|
| Hall/Stand No               |                      | wtm@ges.com.                                  |  |  |
| Do you have a raised floor? | YES / NO             | To order by phone:<br>T: +44 (0) 2476 380 180 |  |  |
|                             | Platform height iscm |                                               |  |  |
| Dimensions of stand:        | m xm                 |                                               |  |  |

Use the grid plan below (birds-eye view) to specify the layout of your stand so we can position your items according to your requirements.

Please draw your shell scheme stand into the grid plan and add your ordered items to it.